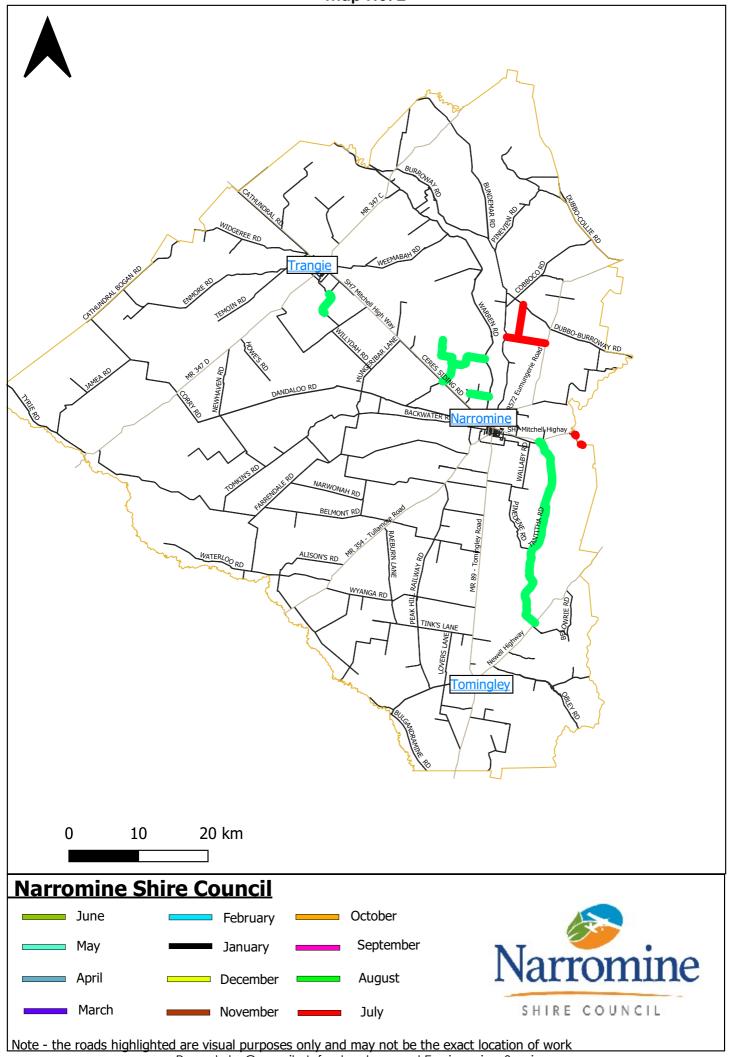

Speed zones are enforceable with possible short delays.

For all enquiries, please contact Council's Infrastructure and Engineering Services Department on 6889 9999.

| э э э э э э э э э э э э э э э э э э э       |                                                                                                                                                                                                                                                                                                                                                                                                                                          |
|---------------------------------------------|------------------------------------------------------------------------------------------------------------------------------------------------------------------------------------------------------------------------------------------------------------------------------------------------------------------------------------------------------------------------------------------------------------------------------------------|
| URBAN ROADS – Narromine, Trangie, Tomingley |                                                                                                                                                                                                                                                                                                                                                                                                                                          |
| Various Streets (Narromine)                 | <ul> <li>Maintenance:</li> <li>Routine Maintenance Program such as patching and street sweeping, etc.</li> <li>Weed spraying of streets, lanes, gutters and footpaths ongoing.</li> <li>A contractor has been engaged for the maintenance of the laneways. Delays experienced due to ongoing wet weather.</li> </ul>                                                                                                                     |
| Various Streets (Trangie)                   | <ul> <li>Maintenance:</li> <li>Routine Maintenance Program such as patching and street sweeping, etc.</li> <li>Linemarking has been completed in Dandaloo Street</li> </ul>                                                                                                                                                                                                                                                              |
| Various Streets (Tomingley)                 | <ul><li>Maintenance:</li><li>Routine Maintenance Program by contractor.</li></ul>                                                                                                                                                                                                                                                                                                                                                        |
| UNSEALED ROADS NETWORK                      |                                                                                                                                                                                                                                                                                                                                                                                                                                          |
| Various Unsealed Roads                      | Maintenance: Map No. 1  Cornucopia Road  Woodleigh Road  Tantitha Road  Capital: Flood damage repair Map No. 2  Cornucopia Road  Woodleigh Road  Eureka Road  Tantitha Road  Tantitha Road  Roadside spraying completed by Council - Biosecurity  Dulla Dulla Road  Euromedah Road  Merrits Lane  Waikare Road  Cobboco Road  Lincoln Lane  Park Hill Road  Craigie Lea Lane  Bootles Lane  Bignells Road  Fairview Road  McCarrons Road |

# **MONTHLY WORKS REPORT**

Wednesday, 1 September 2021

Infrastructure and Engineering Services
Narromine Shire Council
Tel: 02 6889 9999
Fax: 02 6889 9998
mail@narromine.nsw.gov.au

| SEALED ROADS NETWORK          |                                                                                                                                                                                                                                                                                                                                                                                                                                                                                                                                                                                                                                                                           |  |
|-------------------------------|---------------------------------------------------------------------------------------------------------------------------------------------------------------------------------------------------------------------------------------------------------------------------------------------------------------------------------------------------------------------------------------------------------------------------------------------------------------------------------------------------------------------------------------------------------------------------------------------------------------------------------------------------------------------------|--|
| Various Sealed Roads          | Maintenance: Heavy patching on Tomingley Road, Eumungerie Road and Tullamore Road. Tomingley Road and Eumungerie Roads have now reopened for all vehicles. Pothole patching where required.  Capital: Willydah Road – Rahab continuing Roadside spraying completed by Council - Biosecurity Eumungerie Road Burroway Road Dubbo Burroway Road Backwater Road Villeneuve Drive Pinedene Road                                                                                                                                                                                                                                                                               |  |
| Tantitha Road  SWIMMING POOLS |                                                                                                                                                                                                                                                                                                                                                                                                                                                                                                                                                                                                                                                                           |  |
| Narromine Pool                | <ul> <li>Closed for winter</li> <li>Preparations for the installation of the 50m pool liner have commenced and the works is progressing well.</li> </ul>                                                                                                                                                                                                                                                                                                                                                                                                                                                                                                                  |  |
| Trangie Pool                  | Closed for winter                                                                                                                                                                                                                                                                                                                                                                                                                                                                                                                                                                                                                                                         |  |
| PARKS AND OPEN SPACE NETWO    | RK CBD Gardens, Parks, Ovals, Villages                                                                                                                                                                                                                                                                                                                                                                                                                                                                                                                                                                                                                                    |  |
| Narromine CBD                 | <ul> <li>Ongoing vegetation management.</li> <li>Staged reduction of hedge height in main street progressing.</li> </ul>                                                                                                                                                                                                                                                                                                                                                                                                                                                                                                                                                  |  |
| Narromine Parks and Reserves  | <ul> <li>General maintenance and mowing.</li> <li>Weed control in all small parks ongoing.</li> <li>Park equipment being cleaned and signs erected advising the parks are not cleaned on a regular basis.</li> <li>Dundas Park Playground construction is nearing completion. Rubber installation to commence pending COVID-19 travel restrictions and weather. Council is continually liaising with the Contractor.</li> <li>Apex Park – Fitting out of the canteen and toilets has commenced. Lights have been installed on the netball courts.</li> <li>Wetlands – Construction of primary pond continuing. Additional drainage structures being installed.</li> </ul> |  |
| Narromine Sports Grounds      | <ul> <li>General maintenance, spraying and mowing.</li> <li>Netball amenities building construction nearing completion.</li> <li>Cale Oval spectator mound construction continuing. Construction of mount and irrigation installation completed. Turf to be laid once weather warms up.</li> </ul>                                                                                                                                                                                                                                                                                                                                                                        |  |