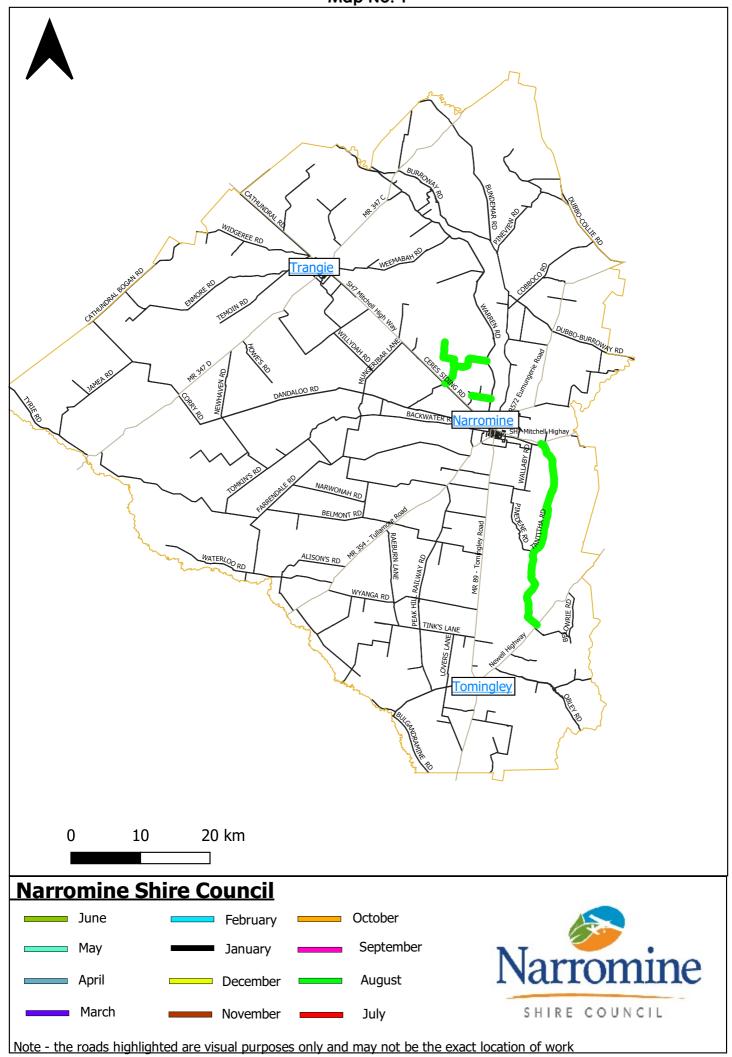

Speed zones are enforceable with possible short delays.

For all enquiries, please contact Council's Infrastructure and Engineering Services Department on 6889 9999.

| э э э э э э э э э э э э э э э э э э э       |                                                                                                                                                                                                                                                                                                                                                                                                                                          |
|---------------------------------------------|------------------------------------------------------------------------------------------------------------------------------------------------------------------------------------------------------------------------------------------------------------------------------------------------------------------------------------------------------------------------------------------------------------------------------------------|
| URBAN ROADS – Narromine, Trangie, Tomingley |                                                                                                                                                                                                                                                                                                                                                                                                                                          |
| Various Streets (Narromine)                 | <ul> <li>Maintenance:</li> <li>Routine Maintenance Program such as patching and street sweeping, etc.</li> <li>Weed spraying of streets, lanes, gutters and footpaths ongoing.</li> <li>A contractor has been engaged for the maintenance of the laneways. Delays experienced due to ongoing wet weather.</li> </ul>                                                                                                                     |
| Various Streets (Trangie)                   | <ul> <li>Maintenance:</li> <li>Routine Maintenance Program such as patching and street sweeping, etc.</li> <li>Linemarking has been completed in Dandaloo Street</li> </ul>                                                                                                                                                                                                                                                              |
| Various Streets (Tomingley)                 | <ul><li>Maintenance:</li><li>Routine Maintenance Program by contractor.</li></ul>                                                                                                                                                                                                                                                                                                                                                        |
| UNSEALED ROADS NETWORK                      |                                                                                                                                                                                                                                                                                                                                                                                                                                          |
| Various Unsealed Roads                      | Maintenance: Map No. 1  Cornucopia Road  Woodleigh Road  Tantitha Road  Capital: Flood damage repair Map No. 2  Cornucopia Road  Woodleigh Road  Eureka Road  Tantitha Road  Tantitha Road  Roadside spraying completed by Council - Biosecurity  Dulla Dulla Road  Euromedah Road  Merrits Lane  Waikare Road  Cobboco Road  Lincoln Lane  Park Hill Road  Craigie Lea Lane  Bootles Lane  Bignells Road  Fairview Road  McCarrons Road |